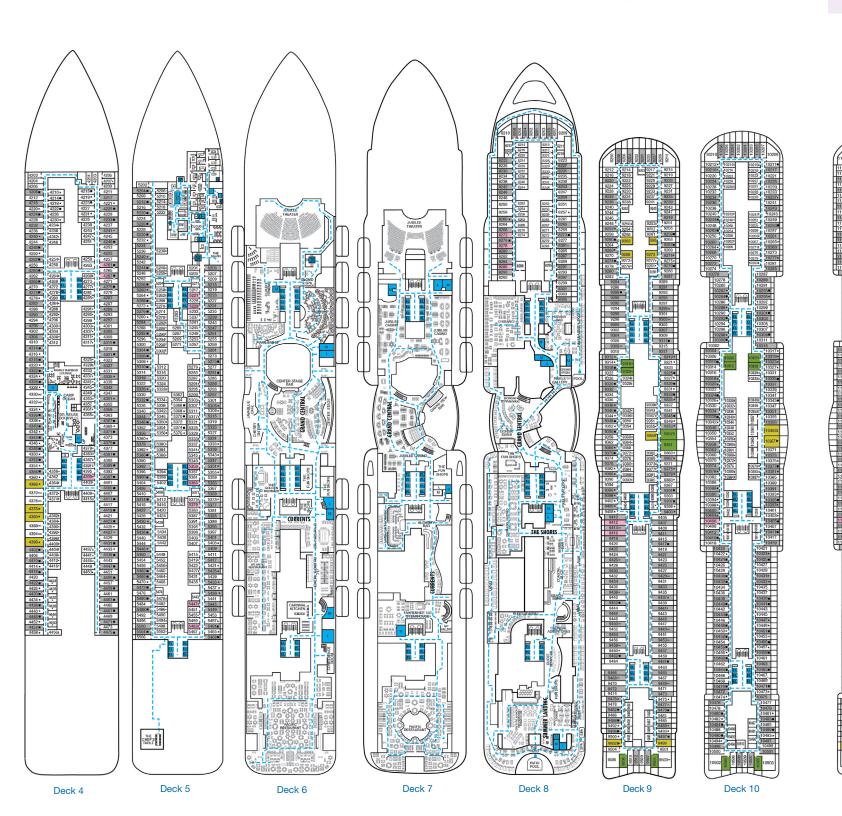

## **ACCOMMODATIONS SYMBOL LEGEND**

- ➤ King Bed does not convert to Twin Beds
- ★ 2 Twin Beds (convert to King) and Single Sofa Bed
- 2 Twin Beds (convert to King) and 1 Upper Pullman
- King Bed (does not convert to Twin Beds) and Single Sofa Bed
- King Bed (does not convert to Twin Beds) and 1 Upper Pullman
- 2 Twin Beds (convert to King) and 2 Upper Pullmans
- 2 Twin Beds (convert to King), Single Sofa Bed and 1 Upper Pullman
- † 2 Twin Beds (convert to King) and Double Sofa Bed
- ∞ 2 Twin Beds (convert to King), Double Sofa Bed and 1 Upper Pullman
- Connecting staterooms (ideal for families and groups
- U Unisex Wheelchair Accessible Restroom
- All accommodations are non-smoking

- --- Accessible Routes including Ramps
- Restrooms, Elevators, Lifts and other Accessible Areas
- Fully Accessible Staterooms (FAC)
- Fully Accessible Staterooms Single Side Approach (FAC-SSA)
- Ambulatory Accessible Staterooms (AAC)
   Ambulatory Accessible Staterooms (AAC) that do not accommodate a scooter
- Stateroom does not accommodate a scooter

If traveling with a scooter, please confirm the stateroom you have selected accommodates your needs.

#### **DECK PLANS**

Please contact Guest Access Services for specific ship accessibility eatures. You may also visit

https://www.carnival.com/about-carnival/special-needs.aspx

Spa accommodations include private access, special amenities and priority reservations at the Cloud 9 Spa.