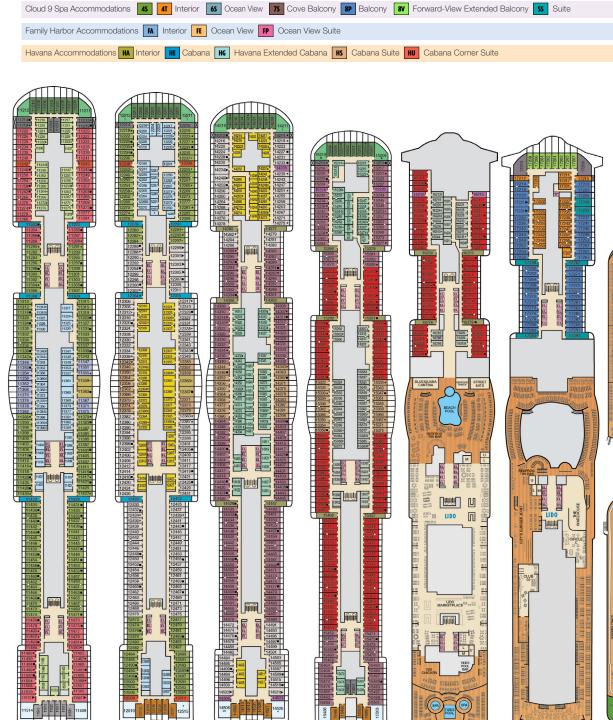

## **ACCOMMODATIONS SYMBOL LEGEND**

- ➤ King Bed does not convert to Twin Beds
- ★ 2 Twin Beds (convert to King) and Single Sofa Bed
- 2 Twin Beds (convert to King) and 1 Upper Pullman ♦ King Bed (does not convert to Twin Beds) and Single Sofa Bed
- King Bed (does not convert to Twin Beds) and 1 Upper Pullman
- : 2 Twin Beds (convert to King) and 2 Upper Pullmans
- 2 Twin Beds (convert to King), Single Sofa Bed and 1 Upper Pullman
- † 2 Twin Beds (convert to King) and Double Sofa Bed
- ∞ 2 Twin Beds (convert to King), Double Sofa Bed and
- Connecting staterooms (ideal for families and groups of friends)

All accommodations are non-smoking.

Accessible staterooms are available for guests with disabilities. Please contact Guest Access Services at 1-800-438-6744 ext. 70025 for details, or visit //www.carnival.com/about-carnival/special-needs.aspx

Not all staterooms can accommodate scooters. If traveling with a scooter, please visit https://www.carnival.com/about-carnival/special-needs.aspx to review your ship's PDF accessible deck plan and confirm the stateroom vou have selected accommodates vour needs.

# **CATEGORIES**

70 Cove Balcony

Deck 11

Deck 12

Deck 14

Deck 15

Deck 16

7X Junior Balcony 8A 8B 8C 8D 8E 8F 8G Balcony

8J 8K Extended Balcony

Carnival Excel Corner Suite Carnival Excel Aft Suite

SV Carnival Excel Presidential Suite

Cruising Speed: 17 Knots Guest Capacity: 5,374 (Double Occupancy) Total Staff: 1,735 Registry: Panama