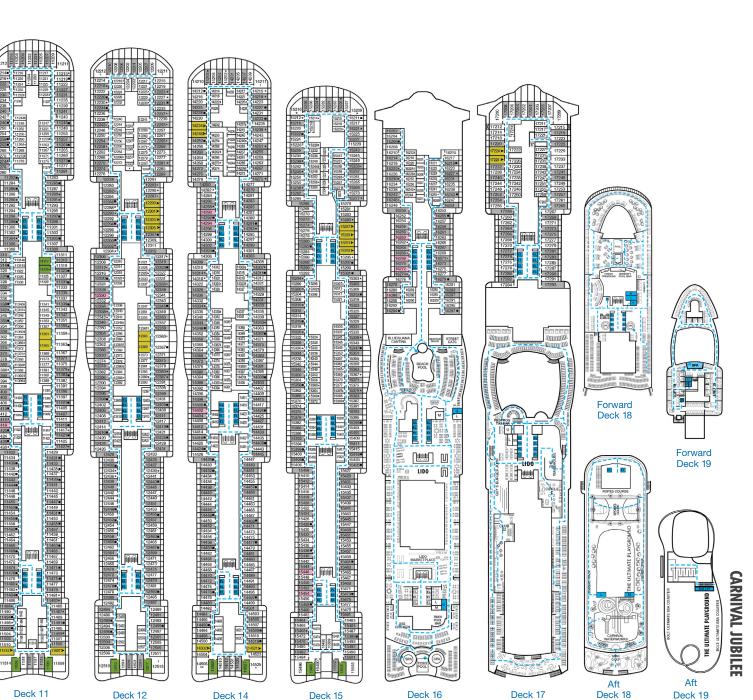

Forward Deck 19

Aft

Deck 19

Forward Deck 18

Aft

Deck 18

Deck 17

## **ACCOMMODATIONS SYMBOL LEGEND**

- ➤ King Bed does not convert to Twin Beds
- ★ 2 Twin Beds (convert to King) and Single Sofa Bed
- 2 Twin Beds (convert to King) and 1 Upper Pullman
- King Bed (does not convert to Twin Beds) and Single Sofa Bed
- King Bed (does not convert to Twin Beds) and 1 Upper Pullman
- 2 Twin Beds (convert to King) and 2 Upper Pullmans
- 2 Twin Beds (convert to King), Single Sofa Bed and 1 Upper Pullman
- † 2 Twin Beds (convert to King) and Double Sofa Bed
- ∞ 2 Twin Beds (convert to King), Double Sofa Bed and 1 Upper Pullman
- Connecting staterooms (ideal for families and groups
- U Unisex Wheelchair Accessible Restroom
- All accommodations are non-smoking

- --- Accessible Routes including Ramps
- Restrooms, Elevators, Lifts and other Accessible Areas
- Fully Accessible Staterooms (FAC)
- Fully Accessible Staterooms Single Side Approach (FAC-SSA)
- Ambulatory Accessible Staterooms (AAC)
   Ambulatory Accessible Staterooms (AAC) that do not accommodate a scooter
- Stateroom does not accommodate a scooter

If traveling with a scooter, please confirm the stateroom you have selected accommodates your needs.

#### **DECK PLANS**

Please contact Guest Access Services for specific ship accessibility eatures. You may also visit

https://www.carnival.com/about-carnival/special-needs.aspx

Spa accommodations include private access, special amenities and priority reservations at the Cloud 9 Spa.