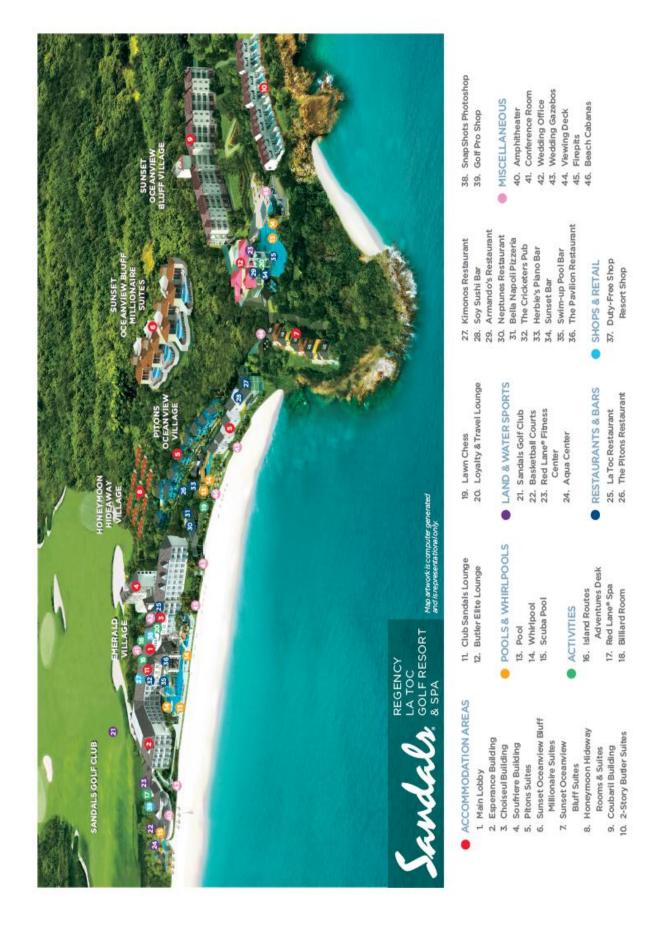

**RESORT DESCRIPTION:** Sandals Regency La Toc Golf Resort & Spa in St. Lucia is situated in the

secluded setting of a 220 acre tropical estate with its own 9-hole golf course sloping down the hillside to a magnificent golden beach. The resort has a sophisticated yet fun atmosphere and a tremendous variety of rooms and

exquisitely furnished suites, including the magnificent Millionaire Suites.

**ACCOMMODATION:** 323 superbly furnished rooms, including 114 suites, in 22 categories on 220

acres. Most suites have a view of the majestic Caribbean Sea.

| Category                 | Room/Suite Description                                                                                                                                      | Location                                                   |  |  |  |
|--------------------------|-------------------------------------------------------------------------------------------------------------------------------------------------------------|------------------------------------------------------------|--|--|--|
| outego. y                | 2000.00                                                                                                                                                     |                                                            |  |  |  |
|                          |                                                                                                                                                             |                                                            |  |  |  |
| Sunset Oceanview         | Chic, secluded and utterly romantic, these Love Nest Villa Suites rival the most                                                                            | Poised on the upper level of the<br>Sunset Oceanview Bluff |  |  |  |
| Bluff Millionaire Butler | luxurious multi-million dollar island homes. Set 150 feet above sea level atop a                                                                            |                                                            |  |  |  |
| Villa with Private Pool  | picturesque sunset bluff, these villas feature fully retractable glass walls in the                                                                         | Village. 150 feet above sea                                |  |  |  |
| Sanctuary                | master bedroom and living room that open up to 180° unobstructed views of                                                                                   | level.                                                     |  |  |  |
| (SV)                     | the Caribbean Sea from a three-story sundeck. The private deck boasts                                                                                       |                                                            |  |  |  |
| (3V)                     | complete privacy so you can enjoy the villa's dining area, lounge chairs, and                                                                               |                                                            |  |  |  |
| LOVE NEST                | zero-entry plunge pool with waterfall and whirlpool. Inside, these dramatically beautiful suites offer you and the one you love over 1,000 sq. ft. of pure  |                                                            |  |  |  |
| OUTLED SUITES            | relaxation with modern amenities such as two flat screen televisions, a king-                                                                               |                                                            |  |  |  |
|                          | size bed, fully stocked bar, airy living room, contemporary bathroom with                                                                                   |                                                            |  |  |  |
|                          | double vanity, walk-in rain shower, free-standing soaking tub, and a personal                                                                               |                                                            |  |  |  |
|                          | butler. Here, you'll enjoy private al fresco dining, a refreshing swim in your                                                                              |                                                            |  |  |  |
|                          | private infinity pool or lazy days sunbathing. Butler Elite and 24-hour room                                                                                |                                                            |  |  |  |
|                          | service are included.                                                                                                                                       |                                                            |  |  |  |
|                          |                                                                                                                                                             |                                                            |  |  |  |
|                          |                                                                                                                                                             |                                                            |  |  |  |
|                          | Suite View: 180-Degree Views of the Ocean                                                                                                                   |                                                            |  |  |  |
| Sunset Bluff             | Set overlooking the Caribbean Sea on a lush bluff, these oceanfront Love Nest                                                                               | 1st floor villas set high above the                        |  |  |  |
| Honeymoon                | Butler Suite create a world of true romance and present stunning views.                                                                                     | Caribbean Sea in the <b>Sunset</b>                         |  |  |  |
| Oceanfront One           | These villas feature contemporary island style with stone floors, mahogany                                                                                  | Oceanview Bluff Village.                                   |  |  |  |
| Bedroom Butler Villa     | furnishings, and vaulted ceilings throughout. The living area welcomes you                                                                                  |                                                            |  |  |  |
| Suite with Private Pool  | with an open layout, a flat screen television, fully stocked bar and glass doors                                                                            |                                                            |  |  |  |
| 1 001                    | that lead to a spacious balcony with sun loungers and bistro dining set. The master bedroom showcases a plush king-size bed adorned with premium            |                                                            |  |  |  |
| (BS)                     | linens and sliding glass doors that open up to the private plunge pool. The                                                                                 |                                                            |  |  |  |
| An .                     | bathroom houses a whirlpool tub/shower combination. Whether indoors or                                                                                      |                                                            |  |  |  |
| LOVE NEST                | outdoors, you and the one you love can simply relax and enjoy the beauty of                                                                                 |                                                            |  |  |  |
| OLY COUNTES              | the Caribbean. With the services of a personal butler to cater to your every                                                                                |                                                            |  |  |  |
| , rEK 20.                | whim, only the resort's unrivaled amenities can entice you to leave. Butler                                                                                 |                                                            |  |  |  |
|                          | Elite and 24-hour room service are included.                                                                                                                |                                                            |  |  |  |
|                          |                                                                                                                                                             |                                                            |  |  |  |
|                          |                                                                                                                                                             |                                                            |  |  |  |
|                          | Suite View: Ocean & Mountains                                                                                                                               |                                                            |  |  |  |
| Sunset Bluff             | Set 50 feet above the Caribbean Sea on a lush bluff, these two-story Love                                                                                   | Set 50ft above the Caribbean                               |  |  |  |
| Oceanfront Two Story     | Nest Butler Suite are the epitome of romance and style and grant breathtaking                                                                               | Sea on the <b>Sunset Oceanview</b>                         |  |  |  |
| One Bedroom Butler       | views of the turquoise sea. Upstairs is a spacious master bedroom with a king-                                                                              | Bluff Village.                                             |  |  |  |
| Villa Suite with         | size bed and flat screen television, and an elegant en-suite bathroom featuring                                                                             |                                                            |  |  |  |
| Private Pool             | a whirlpool tub and separate walk-in shower. Downstairs is an inviting living                                                                               |                                                            |  |  |  |
| (BP)                     | area with a plush sofa, additional flat screen television and a fully stocked bar.  From the living room, you can step out onto your terrace, perfect for a |                                                            |  |  |  |
| (== ,                    | romantic dinner under the stars, sunbathing, or a relaxing swim in your                                                                                     |                                                            |  |  |  |
|                          | private pool. Whether indoors or outdoors, you and the one you love can                                                                                     |                                                            |  |  |  |
| NEST                     | simply relax and enjoy the beauty of the Caribbean. With the services of a                                                                                  |                                                            |  |  |  |
| LER SUL                  | personal butler to cater to your every whim, only the resort's unrivaled                                                                                    |                                                            |  |  |  |
|                          | amenities can entice you to leave. Butler Elite and 24-hour room service are                                                                                |                                                            |  |  |  |
|                          | included.                                                                                                                                                   |                                                            |  |  |  |
|                          |                                                                                                                                                             |                                                            |  |  |  |
|                          |                                                                                                                                                             |                                                            |  |  |  |
|                          | Suite View: Ocean                                                                                                                                           |                                                            |  |  |  |
|                          | Dailed Figure Occur                                                                                                                                         |                                                            |  |  |  |