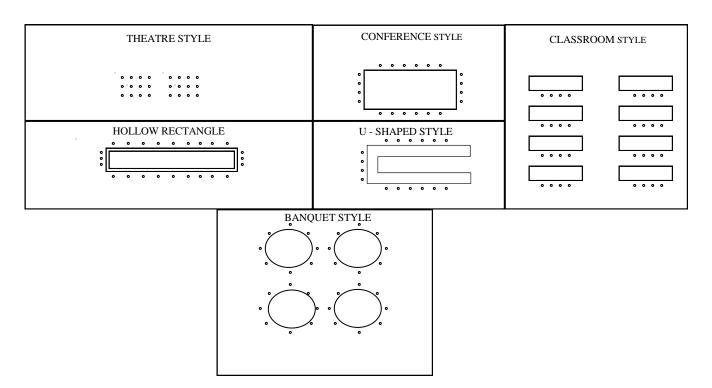

## **CAPACITIES**

| Room                   | Dimension<br>Ft | Sq.<br>ft | Ceiling<br>Height | Reception | Banquet | Theatre | Class-<br>room | Conference | U-<br>Shape | Hollow<br>Rectangle |
|------------------------|-----------------|-----------|-------------------|-----------|---------|---------|----------------|------------|-------------|---------------------|
| Indoor Space           |                 |           |                   |           |         |         |                |            |             |                     |
| Hibiscus<br>Room       | 28'6" x 50'     | 1425      | 12′               | 34        | 42      | 35      | 24             | 25         | 15          | 10                  |
| Outdoor Space          |                 |           |                   |           |         |         |                |            |             |                     |
| Viewing<br>Deck        | 20' x 30'       | 600       | NA                | 10        | 10      | NA      | NA             | NA         | NA          | NA                  |
| Armando's<br>Pool Deck | 40' x 40'       | 160       | NA                | 30        | 30      | NA      | NA             | NA         | NA          | NA                  |

## **NOTES:**

- These maximum capacities are possible without the use of a Stage, Dance floor or Rear screen projection. The entire area is used for seating
- These capacities are designed to promote Physical Distancing