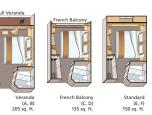

## **OFFERING YOU A CHOICE OF STATEROOMS**

+ One of two Explorer Suites

Veranda Suite (AA) 275 sq. ft.

French Balcony Stateroom

- Explorer Suites are 445 square feet, have separate sleeping & sitting quarters, a wraparound veranda with 270° views, a French balcony, 2 flat-panel TVs
- Veranda Suites are 275 square feet, have separate sleeping & sitting quarters, a full veranda & French balcony, 2 flat-panel TVs
- All staterooms & suites have hotel-style beds with optional twin-bed configuration
- All Upper & Middle Deck staterooms have a full veranda or French balcony