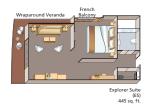

## **OFFERING YOU A CHOICE OF STATEROOMS**

+ One of two Explorer Suites

Veranda Suite (AA) 275 sq. ft.

French Balcony Stateroom

- Explorer Suites are 445 square feet, have separate sleeping & sitting quarters, a wraparound veranda with 270° views, a French balcony, 2 flat-panel TVs
- Veranda Suites are 275 square feet, have separate sleeping & sitting quarters, a full veranda & French balcony, 2 flat-panel TVs
- All staterooms & suites have hotel-style beds with optional twin-bed configuration
- All Upper & Middle Deck staterooms have a full veranda or French balcony