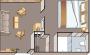

## **OFFERING YOU A CHOICE OF STATEROOMS**

+ One of two Explorer Suites

Veranda Suite (AA) 275 sq. ft.

French Balcony Stateroom

- Explorer Suites are 445 square feet, have separate sleeping & sitting quarters, a wraparound veranda with 270° views, a French balcony, 2 flat-panel TVs
- Veranda Suites are 275 square feet, have separate sleeping & sitting quarters, a full veranda & French balcony, 2 flat-panel TVs
- All staterooms & suites have hotel-style beds with optional twin-bed configuration
- All Upper & Middle Deck staterooms have a full veranda or French balcony