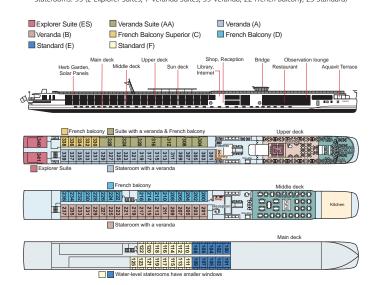

## **OFFERING YOU A CHOICE OF STATEROOMS**

+ One of two Explorer Suites

Veranda Suite (AA) 275 sq. ft.

French Balcony Stateroom

- Explorer Suites are 445 square feet, have separate sleeping & sitting quarters, a wraparound veranda with 270° views, a French balcony, 2 flat-panel TVs
- Veranda Suites are 275 square feet, have separate sleeping & sitting quarters, a full veranda & French balcony, 2 flat-panel TVs
- All staterooms & suites have hotel-style beds with optional twin-bed configuration
- All Upper & Middle Deck staterooms have a full veranda or French balcony